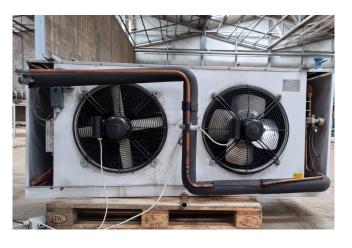

### Helpman LEX 24-7-E

#### **Specifications**

| Brand           | Helpman         |
|-----------------|-----------------|
| Туре            | LEX 24-7-E      |
| kW              | 17,8            |
| Refrigerant     | Freon           |
| Number of Fans  | 2               |
| Fin Space in mm | 7               |
| Defrosting      | Electric        |
| m³/h            | 11.600          |
| Sizes           | 1870x900x850 mm |
|                 | (LxWxH)         |
| Volume          | 28,2 dm3        |
| Weight          | 128 kg          |
| Stock           | 2               |

#### Used Helpman LEX 24-7-E

Used Helpman LEX 24-7-E evaporator with electric defrosting. Complete with 2 ATB 50 Hz - 0,18 kW - 1400 RPM diameter 500 mm. \*All components of this used evaporator will be tested on good working, leak free condition (electro engines), coils, bearings) Choosing HOSBV means buying with warranty. We perform a industrial cleaning and rust spots will be covered. Also, we can arrange your shipment.