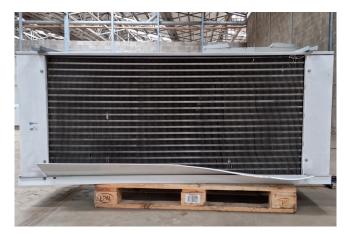

### Helpman LEX 24-7-E

#### **Specifications**

| Brand           | Helpman         |
|-----------------|-----------------|
| Туре            | LEX 24-7-E      |
| kW              | 17,8            |
| Refrigerant     | Freon           |
| Number of Fans  | 2               |
| Fin Space in mm | 7               |
| Defrosting      | Electric        |
| m³/h            | 11.600          |
| Sizes           | 1870x900x850 mm |
|                 | (LxWxH)         |
| Volume          | 28,2 dm3        |
| Weight          | 128 kg          |
| Stock           | 2               |

#### Used Helpman LEX 24-7-E

Used Helpman LEX 24-7-E evaporator with electric defrosting. Complete with 2 ATB 50 Hz - 0,18 kW - 1400 RPM diameter 500 mm. \*All components of this used evaporator will be tested on good working, leak free condition (electro engines), coils, bearings) Choosing HOSBV means buying with warranty. We perform a industrial cleaning and rust spots will be covered. Also, we can arrange your shipment.