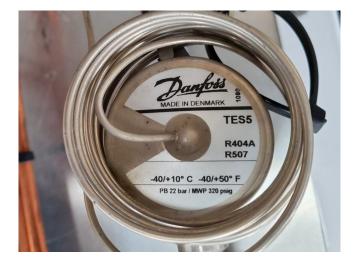

#### Used Helpman LEX 24-7-E

Used Helpman LEX 24-7-E evaporator with electric defrosting. Complete with 2 ATB 50 Hz - 0,18 kW - 1400 RPM diameter 500 mm. \*All components of this used evaporator will be tested on good working, leak free condition (electro engines), coils, bearings) Choosing HOSBV means buying with warranty. We perform a industrial cleaning and rust spots will be covered. Also, we can arrange your shipment.