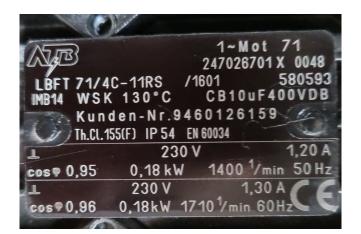

#### Used Helpman LEX 24-7-E

Used Helpman LEX 24-7-E evaporator with electric defrosting. Complete with 2 ATB 50 Hz - 0,18 kW - 1400 RPM diameter 500 mm. \*All components of this used evaporator will be tested on good working, leak free condition (electro engines), coils, bearings) Choosing HOSBV means buying with warranty. We perform a industrial cleaning and rust spots will be covered. Also, we can arrange your shipment.