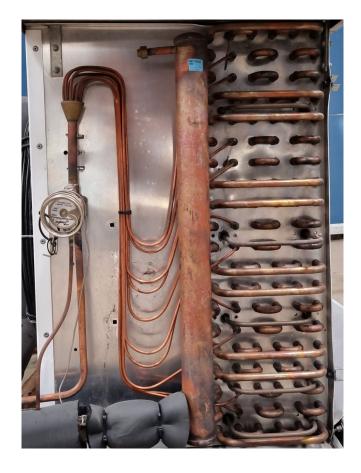

#### Used Helpman LEX 24-7-E

Used Helpman LEX 24-7-E evaporator with electric defrosting. Complete with 2 ATB 50 Hz - 0,18 kW - 1400 RPM diameter 500 mm. \*All components of this used evaporator will be tested on good working, leak free condition (electro engines), coils, bearings) Choosing HOSBV means buying with warranty. We perform a industrial cleaning and rust spots will be covered. Also, we can arrange your shipment.