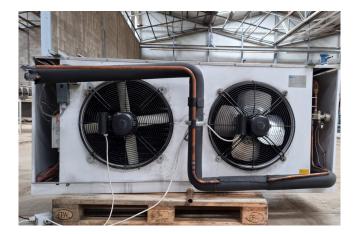

### Helpman LEX 24-7-E

#### **Specifications**

| Brand           | Helpman         |
|-----------------|-----------------|
| Туре            | LEX 24-7-E      |
| kW              | 17,8            |
| Refrigerant     | Freon           |
| Number of Fans  | 2               |
| Fin Space in mm | 7               |
| Defrosting      | Electric        |
| m³/h            | 11.600          |
| Sizes           | 1870x900x850 mm |
|                 | (LxWxH)         |
| Volume          | 28,2 dm3        |
| Weight          | 128 kg          |
| Stock           | 2               |

#### Used Helpman LEX 24-7-E

Used Helpman LEX 24-7-E evaporator with electric defrosting. Complete with 2 ATB 50 Hz - 0,18 kW - 1400 RPM diameter 500 mm. \*All components of this used evaporator will be tested on good working, leak free condition (electro engines), coils, bearings) Choosing HOSBV means buying with warranty. We perform a industrial cleaning and rust spots will be covered. Also, we can arrange your shipment.